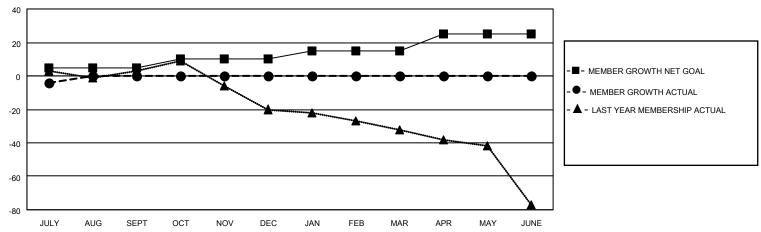

## MONTHLY MEMBERSHIP PROGRESS REPORT

LOCATION IOWA District 9 SW Results as of: 7/31/2020

| Clubs         |               |             |               | Members               |                        |                         |                                                    |  |
|---------------|---------------|-------------|---------------|-----------------------|------------------------|-------------------------|----------------------------------------------------|--|
|               | RESULTS FOR   | R 2020-2021 |               | RESULTS FOR 2020-2021 |                        |                         |                                                    |  |
| QUARTER       | NEW CLUB GOAL | NEW CLUBS   | DROPPED CLUBS | QUARTER MEMI          | BER GROWTH NET<br>GOAL | MEMBER GROWTH<br>ACTUAL | DROPPED<br>MEMBERS ACTUAL<br>(including transfers) |  |
| JULY/AUG/SEPT | 1             | 0           | 0             | JULY/AUG/SEPT         | 5                      | 10                      | 8                                                  |  |
| OCT/NOV/DEC   | 1             | 0           | 0             | OCT/NOV/DEC           | 5                      | 0                       | 0                                                  |  |
| JAN/FEB/MAR   | 1             | 0           | 0             | JAN/FEB/MAR           | 5                      | 0                       | 0                                                  |  |
| APR/MAY/JUNE  | 1             | 0           | 0             | APR/MAY/JUNE          | 10                     | 0                       | 0                                                  |  |

## GOALS AND ACTUAL MEMBERS CUMULATIVE

| DROPPED CLUBS: 0 |   | 3 CLUBS OF 51 ADDED 1 OR MORE<br>NEW MEMBERS | GENDER DISTRIBUTION  MALE 873 (66.95%) |              |     |
|------------------|---|----------------------------------------------|----------------------------------------|--------------|-----|
|                  |   |                                              | FEMALE                                 | 431 (33.05%) |     |
| DROPPED MEMBERS  |   |                                              |                                        |              |     |
| DECEASED         | 1 | CLICK HERE FOR CUMULATIVE                    | TOTAL FAMILY UNIT MEMBERS              |              | 370 |
| CLUB CANCELLED   | 0 | MEMBERSHIP DATA                              |                                        |              | 400 |
| OTHER 7          |   |                                              | FAMILY MEMBERS PAYING HALF DUES        |              | 188 |
| TOTAL            | 8 |                                              |                                        |              |     |