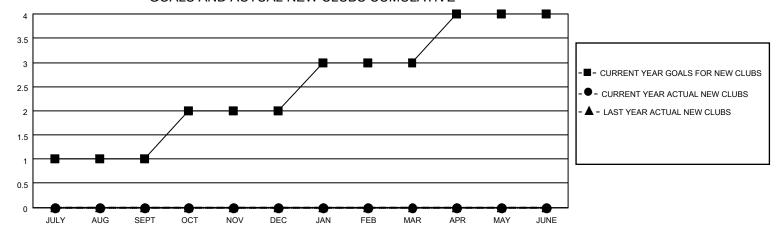

## MONTHLY MEMBERSHIP PROGRESS REPORT

LOCATION IOWA District 9 SW Results as of: 7/31/2020

| Clubs         |               |             |               | Members               |                        |                         |                                                    |  |
|---------------|---------------|-------------|---------------|-----------------------|------------------------|-------------------------|----------------------------------------------------|--|
|               | RESULTS FOR   | R 2020-2021 |               | RESULTS FOR 2020-2021 |                        |                         |                                                    |  |
| QUARTER       | NEW CLUB GOAL | NEW CLUBS   | DROPPED CLUBS | QUARTER MEMI          | BER GROWTH NET<br>GOAL | MEMBER GROWTH<br>ACTUAL | DROPPED<br>MEMBERS ACTUAL<br>(including transfers) |  |
| JULY/AUG/SEPT | 1             | 0           | 0             | JULY/AUG/SEPT         | 5                      | 10                      | 8                                                  |  |
| OCT/NOV/DEC   | 1             | 0           | 0             | OCT/NOV/DEC           | 5                      | 0                       | 0                                                  |  |
| JAN/FEB/MAR   | 1             | 0           | 0             | JAN/FEB/MAR           | 5                      | 0                       | 0                                                  |  |
| APR/MAY/JUNE  | 1             | 0           | 0             | APR/MAY/JUNE          | 10                     | 0                       | 0                                                  |  |

## GOALS AND ACTUAL NEW CLUBS CUMULATIVE